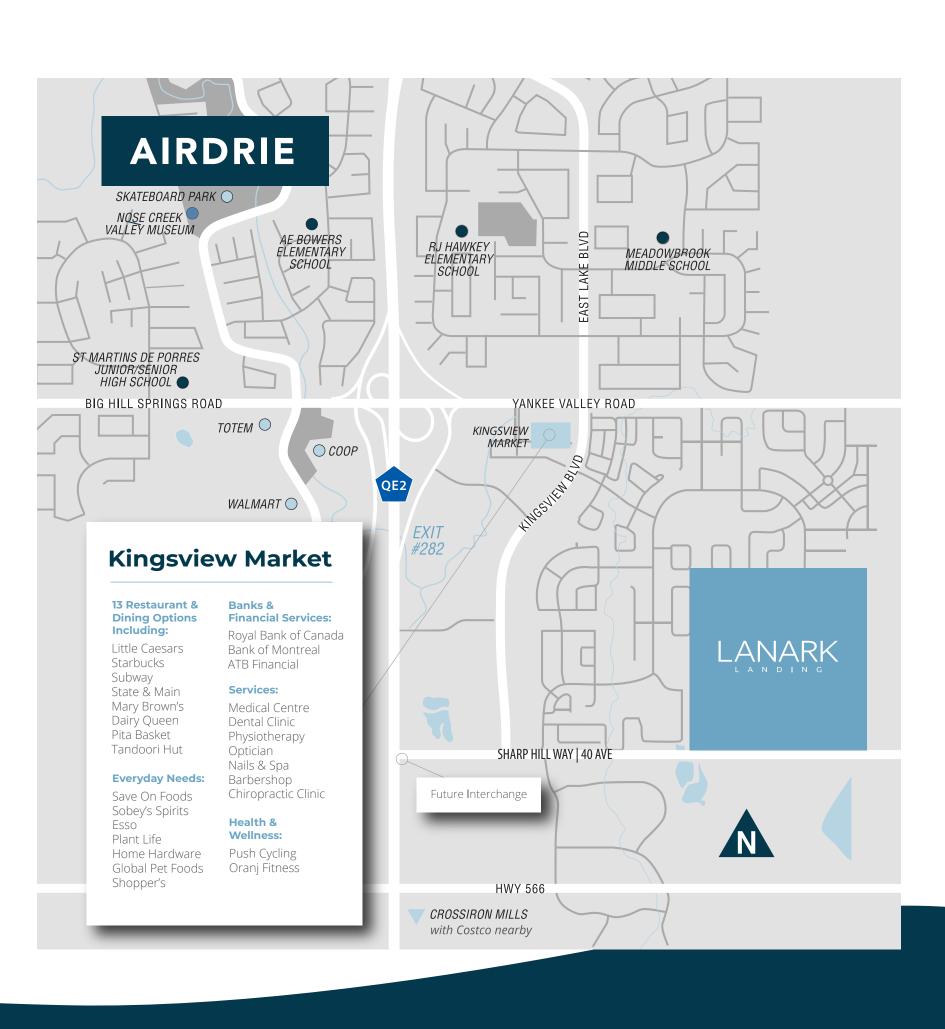

#### Shopping

From all your daily needs within walking distance at Kingsview Market, to easy access to Cross Iron Mills & Costco.

#### Future Road Servicing

Future road infrastructure servicing Lanark Landing:

- 40th Ave Interchange
- 40th Ave SE extension to RGR 292
- Completion of SE Airdrie "loop road"