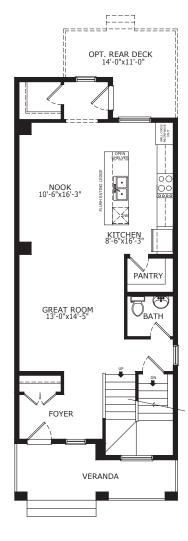

## **HOME FEATURES**

- 3 Bedroom Home
- Open Concept Main Floor with Spacious Kitchen
- Upper Floor Laundry
- Large Master Bedroom with Walk in Closet
- Ensuite includes Dual Sinks and Stand-up Shower

See Area Manager for more information

MAIN 880 SQ FT UPPER 734 SQ FT TOTAL 1614 SQ FT

Colonial

Craftsman

Tudor

Prairie

Contemporary

Contemporary Prairie

Contemporary Arts & Crafts