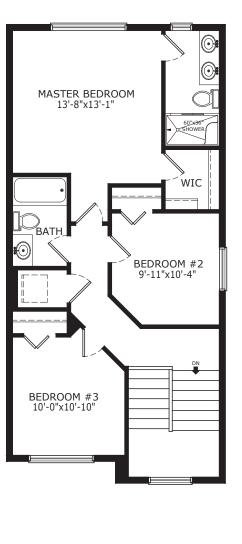

## **HOME FEATURES**

- 3 Bedroom Home
- Open Concept Main Floor with Spacious Kitchen
- Upper Floor Laundry
- Large Master Bedroom with Walk in Closet
- Ensuite includes Dual Sinks and Stand-up Shower

See Area Manager for more information

MAIN 880 SQ FT UPPER 734 SQ FT TOTAL 1614 SQ FT

Colonial

Craftsman

Tudor

Prairie

Contemporary

Contemporary Prairie

Contemporary Arts & Crafts