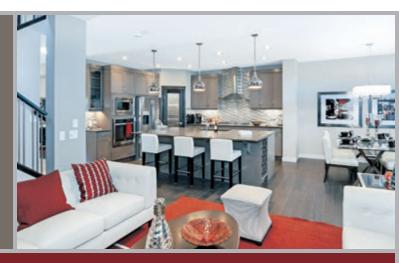

## **HOME FEATURES**

- 3 Bedroom Home
- Open Concept Main Floor with Spacious Kitchen
- Upper Floor Laundry
- Large Master Bedroom with Walk in Closet
- Ensuite includes Dual Sinks and Stand-up Shower

See Area Manager for more information