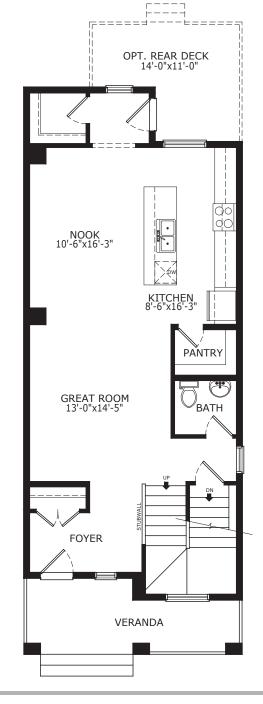

## **HOME FEATURES**

- 3 Bedroom Home
- Open Concept Main Floor with Spacious Kitchen
- Upper Floor Laundry
- Large Master Bedroom with Walk in Closet
- Ensuite includes Dual Sinks and Stand-up Shower

See Area Manager for more information

MAIN 880 SQ FT UPPER 734 SQ FT TOTAL 1614 SQ FT

Colonial

Craftsman

Tudor

Prairie

Contemporary

Contemporary Prairie

Contemporary Arts & Crafts