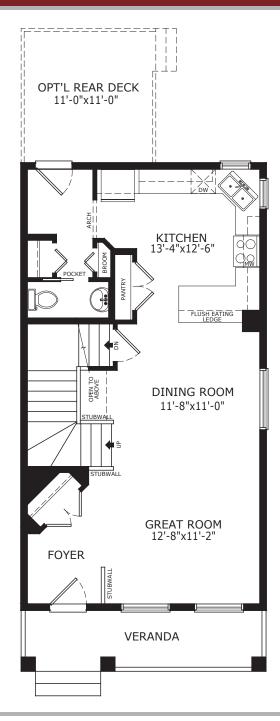

## **HOME FEATURES**

- Large Kitchen with Flush Eating Ledge
- Open Concept Floor Plan
- Mudroom
- Upper Floor Laundry
- Spacious Master Bedroom with Ensuite & Walk-in Closet

MAIN 730 SQ FT

UPPER 686 SQ FT TOTAL 1416 SQ FT