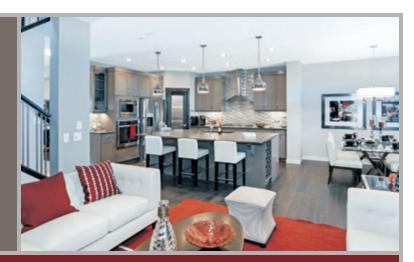

## **HOME FEATURES**

- Large Kitchen with Flush Eating Ledge
- Open Concept Floor Plan
- Mudroom
- Upper Floor Laundry
- Spacious Master Bedroom with Ensuite & Walk-in Closet

MAIN 730 SQ FT

UPPER 686 SQ FT TOTAL 1416 SQ FT