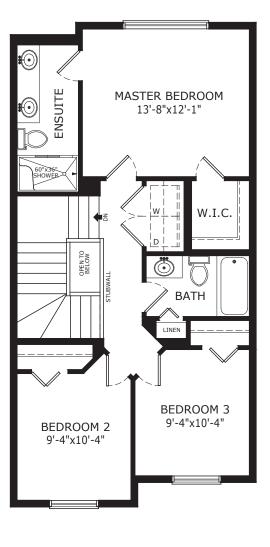

## **HOME FEATURES**

- Large Kitchen with Flush Eating Ledge
- Open Concept Floor Plan
- Mudroom
- Upper Floor Laundry
- Spacious Master Bedroom with Ensuite & Walk-in Closet

MAIN 730 SQ FT

UPPER 686 SQ FT TOTAL 1416 SQ FT