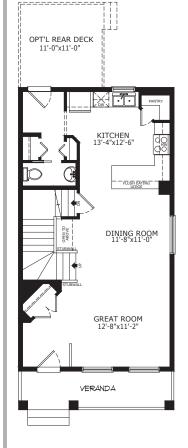

## **HOME FEATURES**

- Large Kitchen with Flush Eating Ledge
- Open Concept Floor Plan
- Mudroom
- Upper Floor Laundry
- Spacious Master Bedroom with Ensuite & Walk-in Closet

MAIN 730 SQ FT

UPPER 686 SQ FT TOTAL 1416 SQ FT