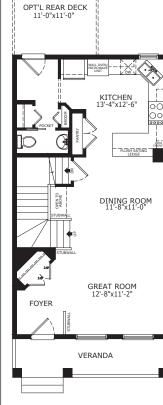

## **HOME FEATURES**

- Large Kitchen with Flush Eating Ledge
- Open Concept Floor Plan
- Mudroom
- Upper Floor Laundry
- Spacious Master Bedroom with Ensuite & Walk-in Closet

MAIN 730 SQ FT

UPPER 686 SQ FT TOTAL 1416 SQ FT