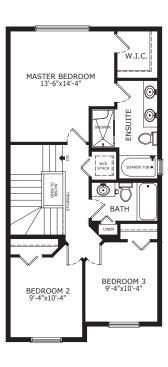

## **HOME FEATURES**

- Large Kitchen with Flush Eating Ledge
- Open Concept Floor Plan
- Mudroom
- Upper Floor Laundry
- Spacious Master Bedroom with Ensuite & Walk-in Closet

MAIN 730 SQ FT

UPPER 686 SQ FT TOTAL 1416 SQ FT