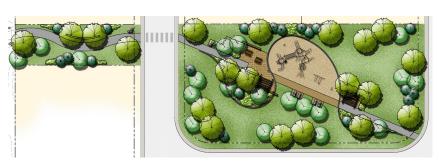

Park: seating options include lounge chairs and curved benches. This park also has playground equipment and an area for open play, a pergola, plantings and lighting.

**Green street:** includes seating area, park shelter, picnic tables, fire stoves and grassy play areas for bocce and lawn bowling.