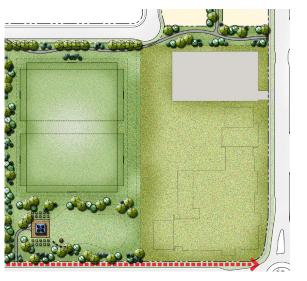

**3 School site:** existing school site, sport fields and community rink with boards.

Decorative, landscaped roundabouts with feature lighting.

**Parks Master Plan** 

TRAILS & PATHWAYS

Landscaped green street with local path connector