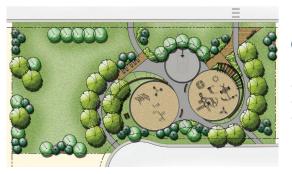

Park: seating options include lounge chairs and curved benches. This park also has playground equipment and an area for open play, a pergola, plantings and lighting.

**Green street:** includes seating area, park shelter, picnic tables, fire stoves and grassy play areas for bocce and lawn bowling.

Park: playground equipment, basketball court, local path connectors.

**Park:** playground equipment, seating areas with picnic tables, benches, pergolas, local pathway connectors.

**Community area:** future school site and sports field, 4 season gathering space with shelter, community gardens and orchards, fire pit and seating.