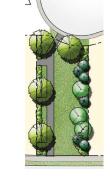

Park: seating options include lounge chairs and curved benches. This park also has playground equipment and an area for open play, a pergola, plantings and lighting.

**Green street:** includes seating area, park shelter, picnic tables, fire stoves and grassy play areas for bocce and lawn bowling.

Park: playground equipment, basketball court, local path connectors.

**Park:** playground equipment, seating areas with picnic tables, benches, pergolas, local pathway connectors.

**Community area:** future school site and sports field, 4 season gathering space with shelter, community gardens and orchards, fire pit and seating.