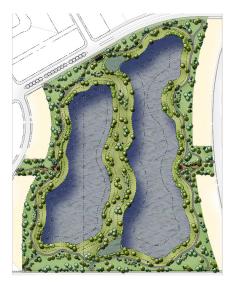

• Landscaped storm pond: Multiple plazas with seating areas and pergolas. Enjoy pond fountains and a mix of paved and naturalized multi use trails.