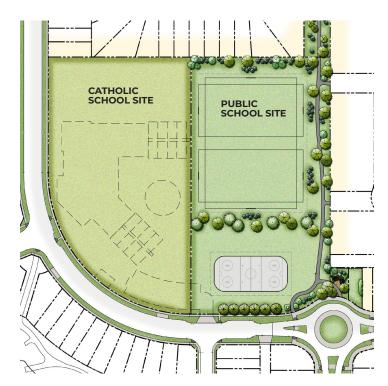

**3 School site:** existing school site, sport fields and community rink with boards.

Decorative, landscaped roundabouts with feature lighting.

**Parks Master Plan** 

TRAILS & PATHWAYS

Landscaped green street with local path connector