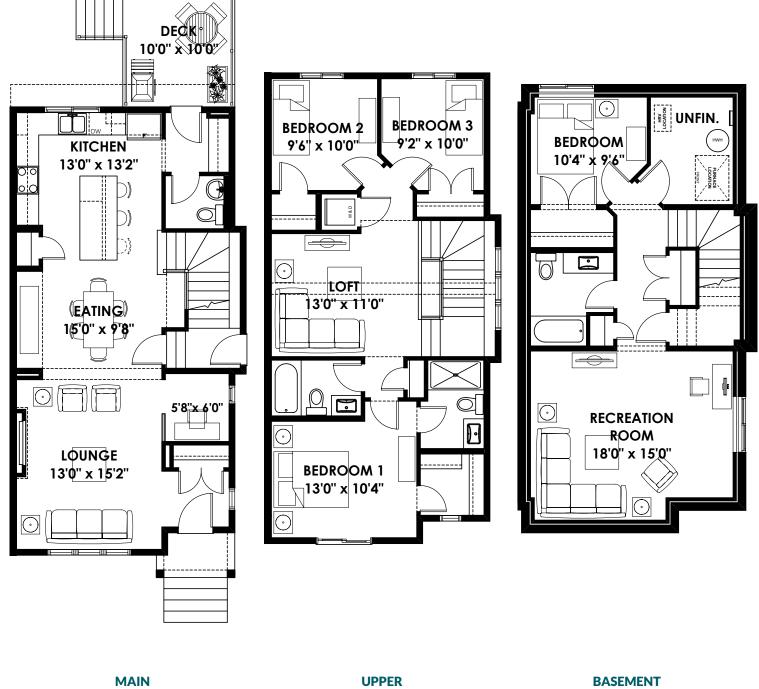

## **FLOOR PLAN**

579 SQ FT

For more information or to book an appointment please contact us at 403.536.7161

766 SQ FT

Prices are subject to change without notice. Actual floor plan, elevation, and square footage may not be exactly as shown. Square foota is measured to Alberta Building Code (ABC) regulations. Builder reserves the right to make changes without notice. E&OE.

736 SQ FT

Homes by AVI