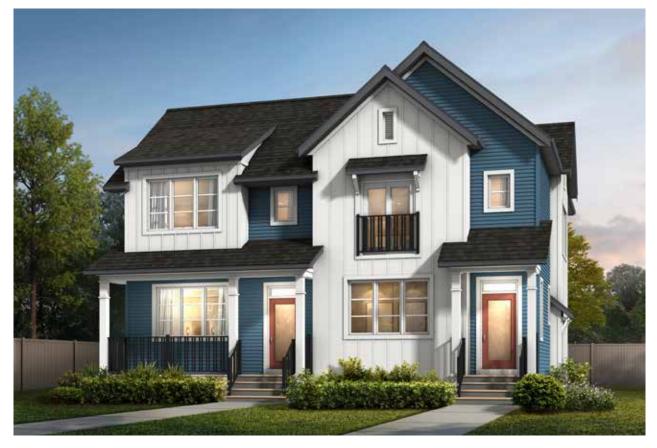

## THE LEONARD

**1,502 SQ FT**4 BED3.5 BATH272 LANGWELL COMMON, AIRDRIE

## THIS DUPLEX HOME FEATURES

- Bright open-concept main floor with large living room, rear kitchen, charming pocket office, and a half bathroom
- The light-infused kitchen equipped with delicate cabinetry, extended quartz countertops, and stainless steel appliances
- Spacious upper floor featuring a bonus room, three bedrooms, two full bathrooms, and a convenient laundry closet
- Extended vaulted ceiling in bonus room and stairwell creating grand appeal
- Fully developed basement completed with 9' foundation walls and a side entry door
- Enjoy outdoor living with a rear deck with BBQ gas line